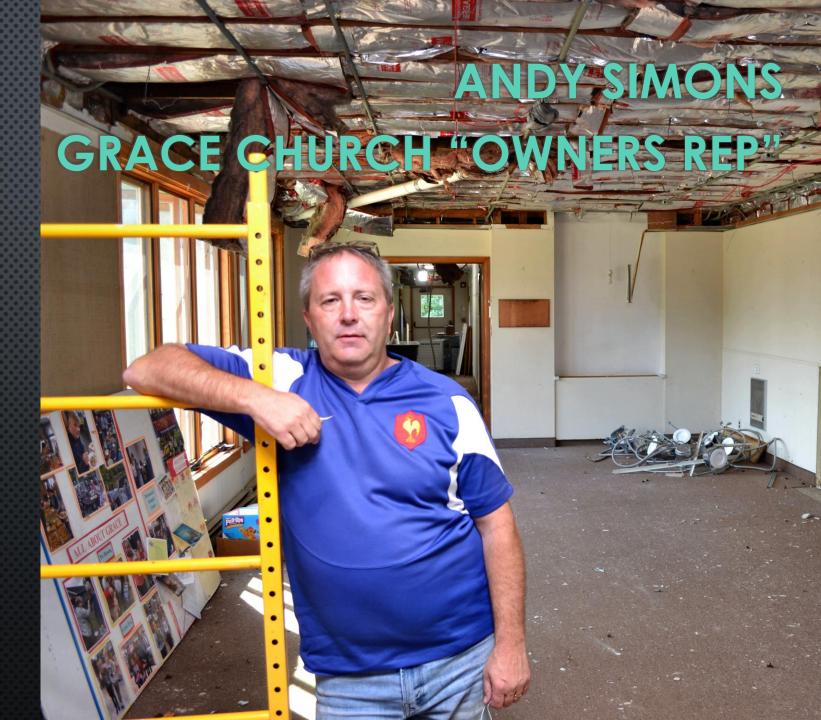

## **Meet Andy Simons**

If the name is familiar, it should be. Andy grew up at Grace Church as his father was The Rev. John Simons, long time church rector.

Andy pursued a profession in construction management and acts as our "owners rep" watching out for the churches best interest between the construction team, architect and city permitting.

Andy recently oversaw the construction requirements of Bellwether Farm, which is run by the Episcopal Diocese of Ohio.

Welcome back Andy.